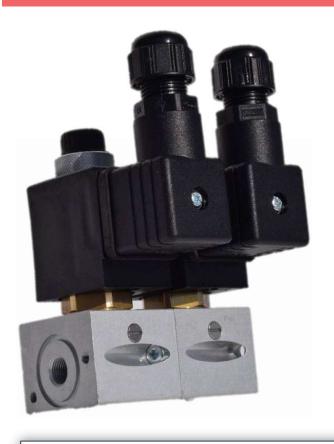

### **AVAILABILITY**

1. E286 9003 - Solenoid Valve, Normally Closed, 24VCC

2. E286 9004 - Solenoid Valve, Normally Open, 24VCC

3. E286 9005 - Double Solenoid Valve, NC x 2, 24VCC

4. E286 9006 - Double Solenoid Valve, NC x 1 + NO x 1, 24VCC

5. E286 9015 - Double Solenoid Valve, NO x 2, 24VCC

6. E288 9003 - Solenoid Valve, Normally Closed, 12VCC

7. E288 9004 - Solenoid Valve, Normally Open, 12VCC

(NO = Normally Open NC = Normally Closed)

**Availability: In Stock** 