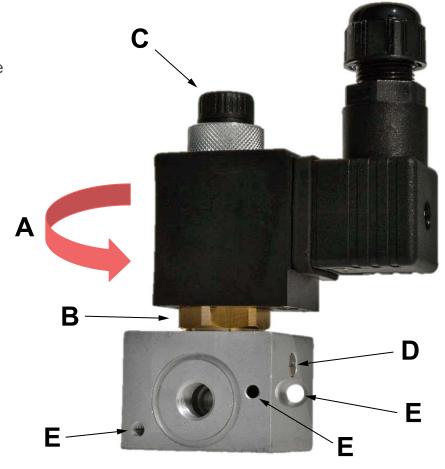

The new valves retain the same part numbers as the previous ones which are now out of production.

The main advantages of the new line are:

- Innovative design
- Solenoid body can be turned, allowing easier access to electrical connections (A)
- High-strength mounting point for solenoid (B)
- Upper exhaust port threaded 1/8" gas and fitted with exhaust protection valve (C)
- Adjustment screw (D)
- 10W coils with high resistance to voltage spikes

- Angled holes for clamping screws (when multiple valves are to be fitted together) (E)
- Thermal range: -40° to +80°
- Thread sizes (1/8" gas) and electrical connections are identical to those of the previous line of solenoid valves.