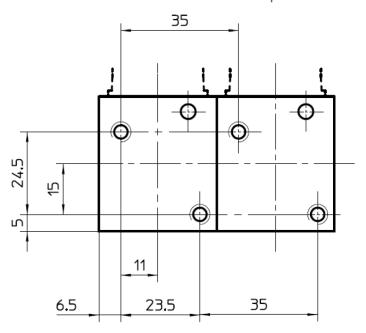

ith exhaust protection valve (C)
- Adjustment screw (D)
- 10W coils with high resistance to voltage spikes



- Angled holes for clamping screws (when multiple valves are to be fitted together) (E)
- Thermal range: -40° to +80°
- Thread sizes (1/8" gas) and electrical connections are identical to those of the previous line of solenoid valves.

In the month of May a new Bertocco newsletter will be issued, highlighting some traditional Bertocco products.

By adding a young and dynamic touch, Bertocco Air Truck Technology intends to be responsive to the demands of our clients and to be faithful to our tradition of quality throughout the current expansion of our range.

We would like to thank you for your continuing loyalty to our products.



#### **FIXING GUIDE**

Thread: M4 x 0.7 Depth: 8



### **AVAILABILITY**

1. E286 9003 - Solenoid Valve, Normally Closed, 24VCC

2. E286 9004 - Solenoid Valve, Normally Open, 24VCC

3. E286 9005 - Double Solenoid Valve, NC x 2, 24VCC

4. E286 9006 - Double Solenoid Valve, NC x 1 + NO x 1, 24VCC

5. E286 9015 - Double Solenoid Valve, NO x 2, 24VCC

6. E288 9003 - Solenoid Valve, Normally Closed, 12VCC

7. E288 9004 - Solenoid Valve, Normally Open, 12VCC

(NO = Normally Open NC = Normally Closed)

**Availability: In Stock** 

**CONTACT US:** 

E-mail: sales@erentek.co.uk
Telephone: +44(0)1522 720065