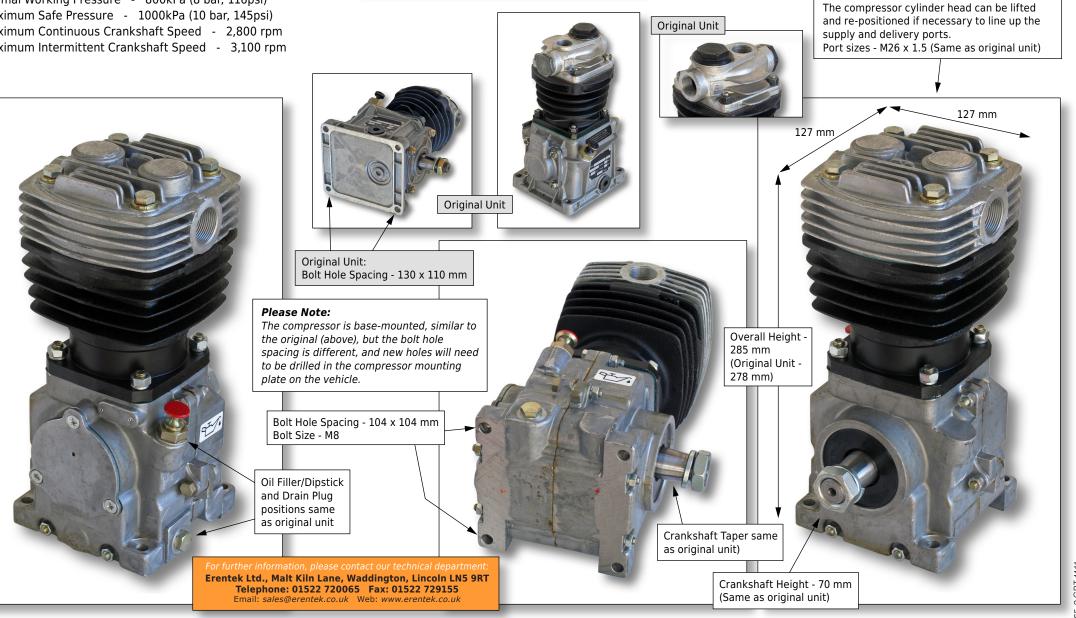

## **COMPRESSOR SPECIFICATION:**

Swept Volume - 168cc (Bore 75mm, Stroke 38mm) Normal Working Pressure - 800kPa (8 bar, 116psi) Maximum Safe Pressure - 1000kPa (10 bar, 145psi) Maximum Continuous Crankshaft Speed - 2,800 rpm Maximum Intermittent Crankshaft Speed - 3,100 rpm

## **AIR COMPRESSOR TO FIT CLAAS, NEW HOLLAND COMBINE HARVESTERS AND BALERS, PLUS INDUSTRIAL APPLICATIONS**

This new self-lubricating belt-driven air compressor replaces the unit fitted to many Claas, New Holland and other combine harvesters and balers. It has been designed to run reliably under the arduous conditions often found in machines of this type.