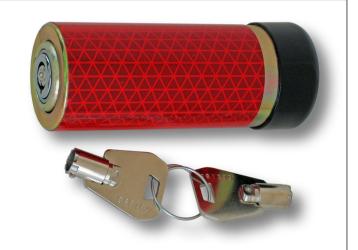

## SECURITY LOCK FOR TRAILER EMERGENCY COUPLING

Part No. ECL 003

The ECL003 Coupling Lock has been designed to fit over the Emergency "C" coupling on a semi-trailer in order to prevent unauthorised connection. It is a quick and convenient method of locking the coupling.