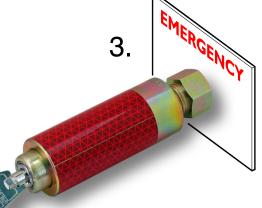

## SECURITY LOCK FOR TRAILER EMERGENCY COUPLING

Part No. ECL 003

The ECL003 Coupling Lock has been designed to fit over the Emergency "C" coupling on a semi-trailer in order to prevent unauthorised connection. It is a quick and convenient method of locking the coupling.