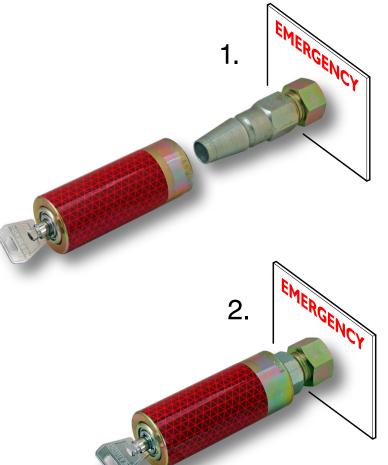

## SECURITY LOCK FOR TRAILER EMERGENCY COUPLING

Part No. ECL 003

The ECL003 Coupling Lock has been designed to fit over the Emergency "C" coupling on a semi-trailer in order to prevent unauthorised connection. It is a quick and convenient method of locking the coupling.