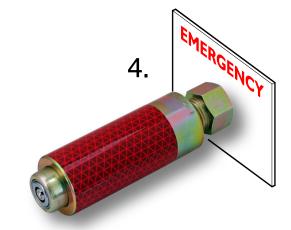

## SECURITY LOCK FOR TRAILER EMERGENCY COUPLING

Part No. ECL 003

The ECL003 Coupling Lock has been designed to fit over the Emergency "C" coupling on a semi-trailer in order to prevent unauthorised connection. It is a quick and convenient method of locking the coupling.